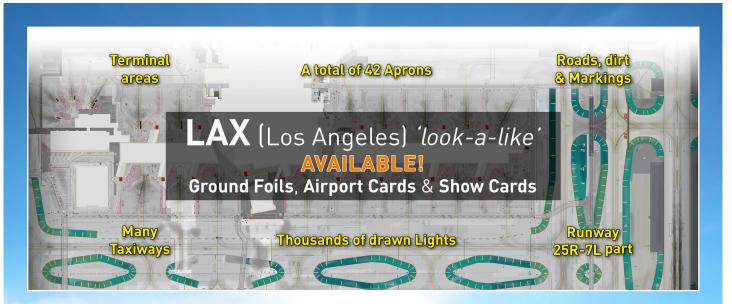

# LAX

## (Los Angeles)

A large lifelike and very detailed Ground Foil with many Gates, Aprons, Roads, Taxiways and Runway part.

SCALES 1:500 & 1:400 ONLY - NO TERMINALS/JETBRIDGES AVAILABLE!

SCALES 1:500 1:400 MINIATURE PRODUCTS