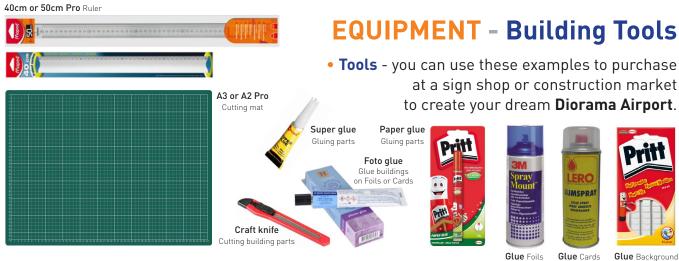

#### **BUILDING** - How to start?

- Study You will receive 'Building Tips' by e-mail. Read and familiarize yourself with the guidelines and instructions After cutting out parts flattern them and fit before gluing.
- **Equipment** We **advise** you to use a cutting mat, scissors, ruler, craft knife, tweezers, small screwdrivers, paper glue, super glue, photo glue, a bowl of water and a towel.
  - for gluing and clean it in water
- **Glue** Paper glue is **water-based**, you can use a fingertip for gluing and clean it in water This will prevent unexpected glue stains. Also **re-positioning** of parts is possible (2-3 min).
- Super glue Be carefull when using this, re-positioning isn't possible. Experience is needed!
- At last Don't rush, enjoy building!