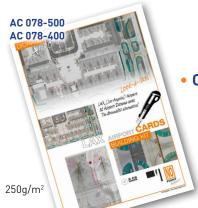

## LAX - Airport Cards & Show Cards 1:500 & 1:400

- Airport Cards A Ground Foil alternative
- Show Cards Create some tiny Dioramas
  - Card material 250 g/m<sup>2</sup> cardboard
- Card size 32 x 45cm (SRA3, before cutting out)
  - Production Planning, printing, packing 2-3 production days
    - Package Cards will be firm packed in a **strong box** 35 x 22 x 13 cm

Airport Cards (13+ yrs.)

Show Cards (13+ yrs.)

1:500 - 10 Cards € 37,50 1:400 - 10 Cards € 37,50

1:500 - XL 32 Cards € 95,-1:400 - XXL 40 Cards € 115,-

SC 079-500 SC 079-400

250g/m<sup>2</sup>

SCALES 1:500 1:400 MINIATURE PRODUCTS