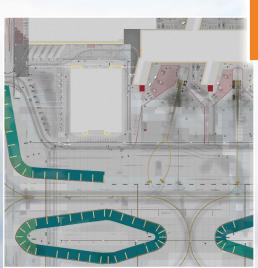

## (Los Angeles)

A large lifelike and very detailed Ground Foil with many Gates, Aprons, Roads, Taxiways and Runway part.

SCALES 1:500 & 1:400 ONLY - NO TERMINALS/JETBRIDGES AVAILABLE!

SCALES 1:500 1:400 MINIATURE PRODUCTS

#### **LAX - Ground Foil 1:500 & 1:400**

• Ground Foil - With empty areas for buildings

(Note: This Ground Foil can only be produced in 3 equal sized parts)

- Foil material PVC/polyester grey-back film with a slight textured tarmac finish
  - Production Planning, printing, drying, cutting, packing 4-5 production days
- Package Foils will be rolled up and firm packed in a large strong box 15x15x100cm