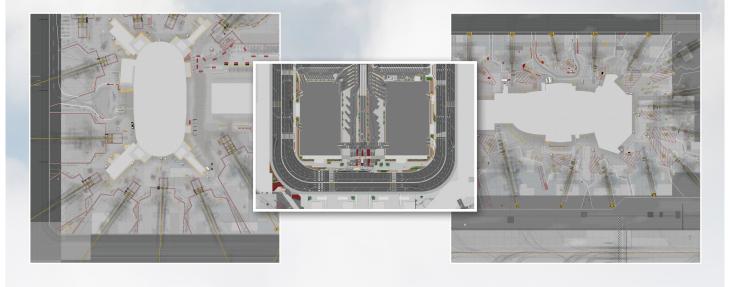

## (Los Angeles)

A large lifelike and very detailed Ground Foil with many Gates, Aprons, Roads, Taxiways and Runway part.

SCALES 1:500 & 1:400 ONLY - NO TERMINALS/JETBRIDGES AVAILABLE!

SCALES 1:500 1:400 MINIATURE PRODUCTS

#### **LAX - Ground Foil 1:500 & 1:400**

• Ground Foil - With empty areas for buildings

(Note: This Ground Foil can only be produced in 3 equal sized parts)

- Foil material PVC/polyester grey-back film with a slight textured tarmac finish
  - Production Planning, printing, drying, cutting, packing 4-5 production days
- Package Foils will be rolled up and firm packed in a large strong box 15x15x100cm