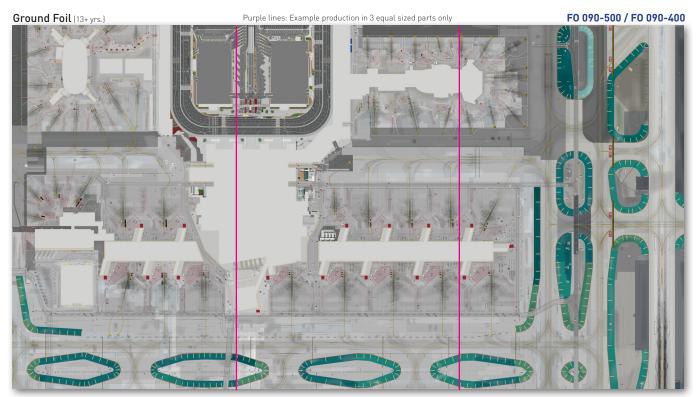

## (Los Angeles)

A large lifelike and very detailed Ground Foil with many Gates, Aprons, Roads, Taxiways and Runway part.

SCALES 1:500 & 1:400 ONLY - NO TERMINALS/JETBRIDGES AVAILABLE!

SCALES 1:500 1:400 MINIATURE PRODUCTS

#### **LAX - Ground Foil 1:500 & 1:400**

• Ground Foil - With empty areas for buildings

(Note: This Ground Foil can only be produced in 3 equal sized parts)

- Foil material PVC/polyester grey-back film with a slight textured tarmac finish
  - Production Planning, printing, drying, cutting, packing 4-5 production days
- Package Foils will be rolled up and firm packed in a large strong box 15x15x100cm

1:500 - XL 240 x130cm € 229,-1:400 - XXL 300 x162,5cm € 349,- Note: Matching Terminals/Jetbridges are not available!