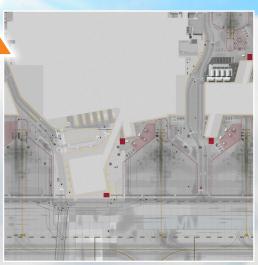

## (Los Angeles)

A large lifelike and very detailed Ground Foil with many Gates, Aprons, Roads, Taxiways and Runway part.

SCALES 1:500 & 1:400 ONLY - NO TERMINALS/JETBRIDGES AVAILABLE!

SCALES 1:500 1:400 MINIATURE PRODUCTS

#### **LAX - Ground Foil 1:500 & 1:400**

• Ground Foil - With empty areas for buildings

(Note: This Ground Foil can only be produced in 3 equal sized parts)

- Foil material PVC/polyester grey-back film with a slight textured tarmac finish
  - Production Planning, printing, drying, cutting, packing 4-5 production days
- Package Foils will be rolled up and firm packed in a large strong box 15x15x100cm